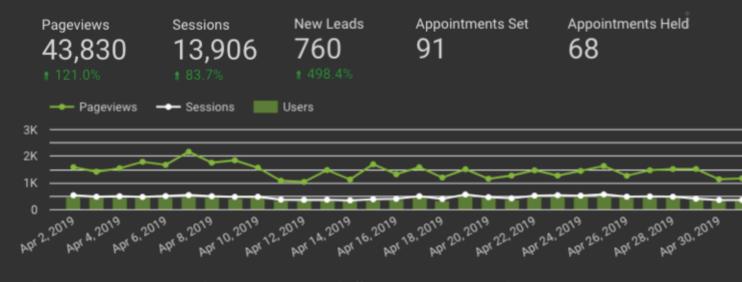

# Step 5: Calculate Metrics from Measures

Metrics: a method of measuring something, or the results obtained from this.

Where can you find all this data?