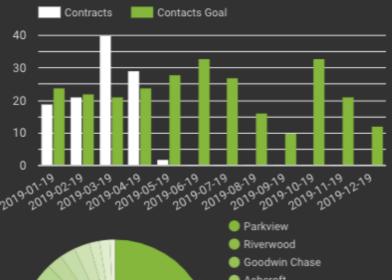

#### **Recent Sales**

|     | NAME          | ADDRESS                        | Contract<br>Date * |
|-----|---------------|--------------------------------|--------------------|
| 1.  | Goodwin Chase | Lot 11 - 115 N. Oscar Lane     | 2019-05-01         |
| 2.  | Riverwood     | Lot 6098 - 209 Elway Drive     | 2019-05-01         |
| 3.  | Avery Farm    | Lot 18 - 127 Haystack Lane     | 2019-04-29         |
| 4.  | Warrick Park  | Lot 21 - 64 Marywood Drive     | 2019-04-29         |
| 5.  | Riverwood     | Lot 7061 - 116 N. Kramer Path  | 2019-04-29         |
| 6.  | Parkview      | Lot 255 - 178 Crawford Parkway | 2019-04-27         |
| 7.  | Parkview      | TR49 - 41 Cullen Court         | 2019-04-26         |
| 8.  | Parkview      | Lot 246 - 126 Crawford Parkway | 2019-04-26         |
| 9.  | Parkview      | TR47 - 63 Cullen Court         | 2019-04-26         |
| 10. | Goodwin Chase | Lot 72 - 50 S. Oscar Lane      | 2019-04-26         |
| 11. | Tralee        | Lot 603 - 38 Snowy Orchid Lane | 2019-04-23         |
| 12. | Parkview      | TR50 - 25 Cullen Court         | 2019-04-22         |
| 13. | Parkview      | TR3 - 48 Cullen Court          | 2019-04-17         |
| 14. | Riverwood     | Lot 7052 - 257 Pearson Place   | 2019-04-17         |
| 15. | Parkview      | TR7 - 90 Cullen Court          | 2019-04-16         |
| 16. | Ashcroft      | Lot 108 - 52 Highmeadow Lane   | 2019-04-15         |
| 17. | Goodwin Chase | Lot 15 - 35 N. Oscar Lane      | 2019-04-12         |
| 18. | Parkview      | TR2 - 38 Cullen Court          | 2019-04-12         |
| 19. | Parkview      | TR48 - 53 Cullen Court         | 2019-04-11         |
| 20. | Parkview      | TR9 - 108 Cullen Court         | 2019-04-10         |
| 21. | Goodwin Chase | Lot 4 - 82 N. Oscar Lane       | 2019-04-09         |
| 22. | Parkview      | TR45 - 83 Cullen Court         | 2019-04-07         |
| 23. | Parkview      | Lot 237 - 129 Crawford Parkway | 2019-04-06         |
| 24. | Ashcroft      | Lot 49 - 114 Durwin Lane       | 2019-04-05         |
|     |               | 1 - 100 / 1                    | 28 < >             |