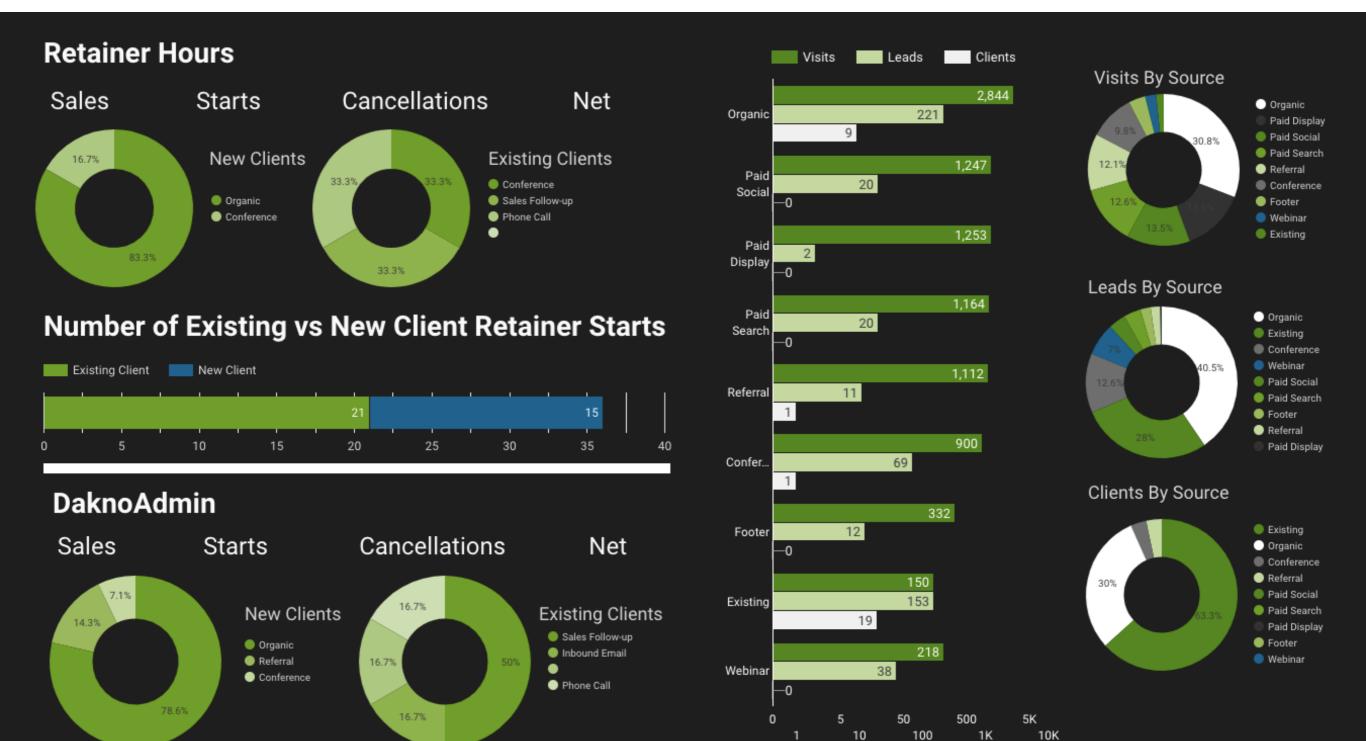

**Funnel Snapshot** 

Device Category / Average Position / Clicks

| buyer Appointme                                                                                                                                                                                                           | ents set          | Seller Appoint                                                                            | nents set  |           |
|---------------------------------------------------------------------------------------------------------------------------------------------------------------------------------------------------------------------------|-------------------|-------------------------------------------------------------------------------------------|------------|-----------|
| <i>,</i> ,                                                                                                                                                                                                                | yer Appointments  | 13 Seller Ap                                                                              | pointments |           |
| 30 <u></u><br>20<br>10                                                                                                                                                                                                    |                   | 2                                                                                         |            |           |
| Jan 20                                                                                                                                                                                                                    |                   | 0 - Jan 2019                                                                              | Mar :      | 2019      |
|                                                                                                                                                                                                                           | Feb 2019 Apr 2019 |                                                                                           | Feb 2019   | Apr 2019  |
| Avery Farm Sign Call<br>Realtor.com<br>Ashcroft Sign Call<br>Property Organizer<br>IDX Contact Form<br>Parkview doorhanger<br>Alpine Valley Sign Call<br>Regal Pond Sign Call<br>Emailed JSP Direct<br>Parkview Sign Call | Lead Source       | Social Organic Search Direct Referral Generic Paid Search Paid Search Branded Paid Search |            | Pageviews |
|                                                                                                                                                                                                                           | 0 2 4 6 8         | 10                                                                                        | U 101      | 15K 25K   |