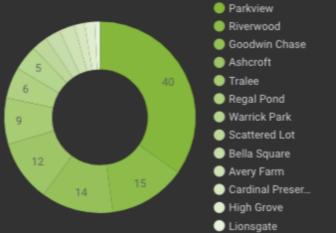

#### **Recent Sales**

|     | NAME          | ADDRESS                        | Contract<br>Date * |
|-----|---------------|--------------------------------|--------------------|
| 1.  | Goodwin Chase | Lot 11 - 115 N. Oscar Lane     | 2019-05-01         |
| 2.  | Riverwood     | Lot 6098 - 209 Elway Drive     | 2019-05-01         |
| 3.  | Avery Farm    | Lot 18 - 127 Haystack Lane     | 2019-04-29         |
| 4.  | Warrick Park  | Lot 21 - 64 Marywood Drive     | 2019-04-29         |
| 5.  | Riverwood     | Lot 7061 - 116 N. Kramer Path  | 2019-04-29         |
| 6.  | Parkview      | Lot 255 - 178 Crawford Parkway | 2019-04-27         |
| 7.  | Parkview      | TR49 - 41 Cullen Court         | 2019-04-26         |
| 8.  | Parkview      | Lot 246 - 126 Crawford Parkway | 2019-04-26         |
| 9.  | Parkview      | TR47 - 63 Cullen Court         | 2019-04-26         |
| 10. | Goodwin Chase | Lot 72 - 50 S. Oscar Lane      | 2019-04-26         |
| 11. | Tralee        | Lot 603 - 38 Snowy Orchid Lane | 2019-04-23         |
| 12. | Parkview      | TR50 - 25 Cullen Court         | 2019-04-22         |
| 13. | Parkview      | TR3 - 48 Cullen Court          | 2019-04-17         |
| 14. | Riverwood     | Lot 7052 - 257 Pearson Place   | 2019-04-17         |
| 15. | Parkview      | TR7 - 90 Cullen Court          | 2019-04-16         |
| 16. | Ashcroft      | Lot 108 - 52 Highmeadow Lane   | 2019-04-15         |
| 17. | Goodwin Chase | Lot 15 - 35 N. Oscar Lane      | 2019-04-12         |
| 18. | Parkview      | TR2 - 38 Cullen Court          | 2019-04-12         |
| 19. | Parkview      | TR48 - 53 Cullen Court         | 2019-04-11         |
| 20. | Parkview      | TR9 - 108 Cullen Court         | 2019-04-10         |
| 21. | Goodwin Chase | Lot 4 - 82 N. Oscar Lane       | 2019-04-09         |
| 22. | Parkview      | TR45 - 83 Cullen Court         | 2019-04-07         |
| 23. | Parkview      | Lot 237 - 129 Crawford Parkway | 2019-04-06         |
| 24. | Ashcroft      | Lot 49 - 114 Durwin Lane       | 2019-04-05         |
|     |               | 1 - 100 / 1                    | 28 < >             |