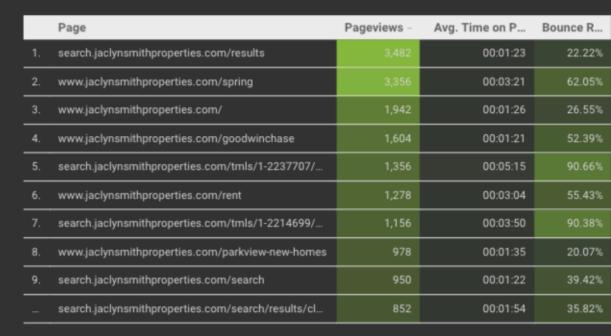

# Step 5: Calculate Metrics from Measures

Metrics: a method of measuring something, or the results obtained from this.

Where can you find all this data?

#### **Organic Website Traffic:**

How many Visitors to my site?