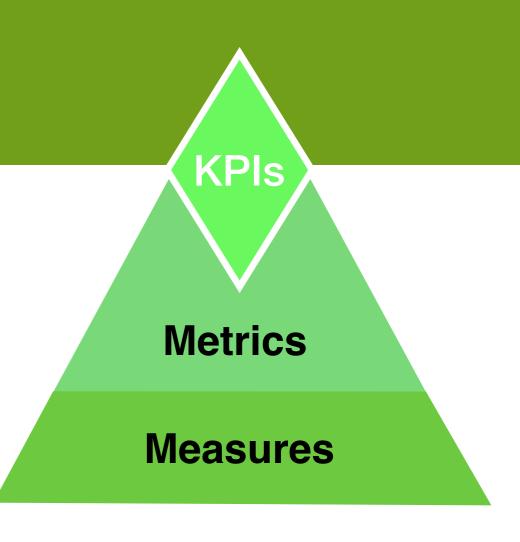

#### Step 1: Set Goals

Goals

**Critical Success Factors** 

**KPIs** 

Goal: the object of a person's ambition or effort; an aim or desired result.

# Step 2: Establish Critical Success Factors

Goals

**Critical Success Factors** 

KPIs

Critical Factor: a circumstance, fact, or influence that contributes to a result or outcome

# Step 3: Establish Key Performance Indicators

Goals

**Critical Success Factors** 

KPIs: a quantifiable measure used to evaluate the success of an organization, employee, etc. in meeting objectives for performance.

## Step 4: Collect Measures

Measures: ascertain the size, amount, or degree of (something) by using an instrument or device marked in standard units

# Step 5: Calculate Metrics from Measures

Metrics: a method of measuring something, or the results obtained from this.

Where can you find all this data?

#### What does this mean to you?

Goals
Critical
Success Factors

KPIS

**Metrics** 

**Measures** 

What is your Marketing Strategy?