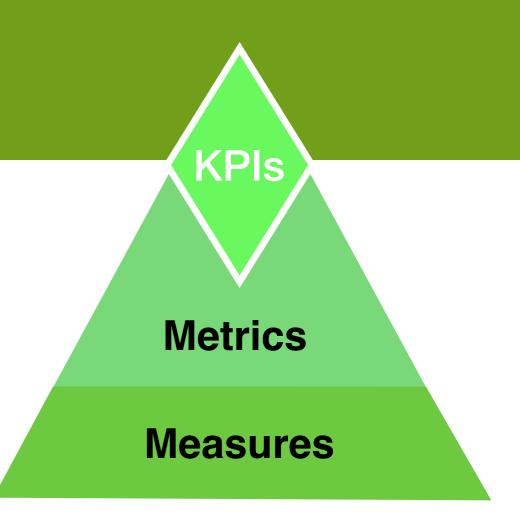

#### Step 1: Set Goals

Goals

**Critical Success Factors** 

**KPIs** 

Goal: the object of a person's ambition or effort; an aim or desired result.

# Step 2: Establish Critical Success Factors

Goals

**Critical Success Factors** 

KPIs

Critical Factor: a circumstance, fact, or influence that contributes to a result or outcome

# Step 3: Establish Key Performance Indicators

Goals

**Critical Success Factors** 

KPIs: a quantifiable measure used to evaluate the success of an organization, employee, etc. in meeting objectives for performance.

## Step 4: Collect Measures

Measures: ascertain the size, amount, or degree of (something) by using an instrument or device marked in standard units

# Step 5: Calculate Metrics from Measures

Metrics: a method of measuring something, or the results obtained from this.

Where can you find all this data?

#### What does this mean to you?

Goals
Critical
Success Factors

KPIS

**Metrics** 

**Measures** 

What is your Marketing Strategy?